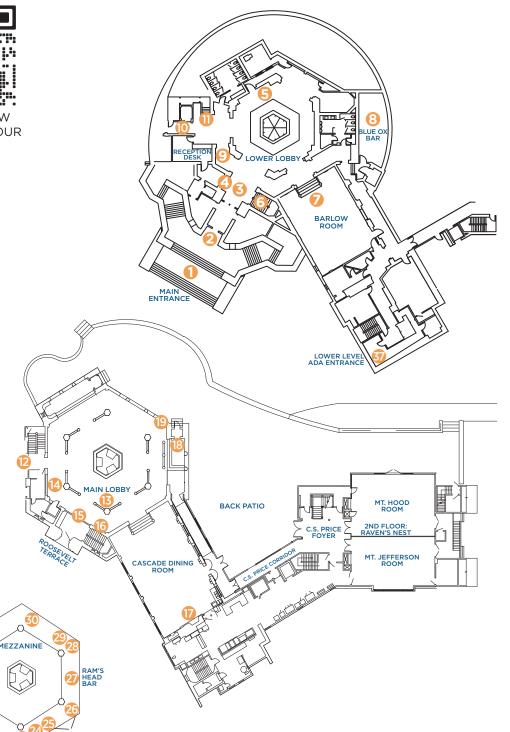

## TIMBERLINE ART TOUR

- Exterior Front of Building
- 2 Carved Indian Head Door
- 6 Floor Compass
- 4 Spring on the Mountain
- 5 Rachael Griffin Exhibition Center
- 6 Newell Posts & Covered Wagon Pioneer Scene
- 🕖 Barlow Room & The Calendar of Mountain Sports
- 😢 Blue Ox Bar
- 😢 Richard L. Kohnstamm
- 🔟 Road to Shaniko & Road in Eastern Oregon
- 🕕 Main Stairway to Main Lobby
- 1 Timberline Lodge
- 🚯 Main Lobby
- 🙆 The Team
- (b) Cougar Resting in Forest
- 🜀 The Mountain
- 🕖 Forest Scene
- 1 Coyotes
- 10 Mountain Lions
- 20 Symbolizing Lodge Builders: Metal Work
- In the Garden
- 🥺 Mountain Landscape
- 🤨 Fish Story
- 4 Musicians
- 2 Dishwashers
- 🤨 Mt. Hood
- 🤨 Ram's Head Bar
- 28 Mountain in Eastern Oregon
- 🤨 The Skier
- Woodcutters
- Symbolizing Lodge Builders: Wood Work